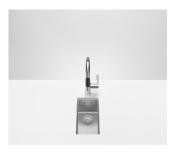

### Single sink - Stainless Steel

38 180 003

- under-mounted
- 180 x 400 mm
- sink depth 140 mm
- suitable for base units 350 mm
- radius 12 mm

Drain and overflow set not included in the scope of supply. See Required miscellaneous.

# Single sink - Stainless Steel

38 180 003